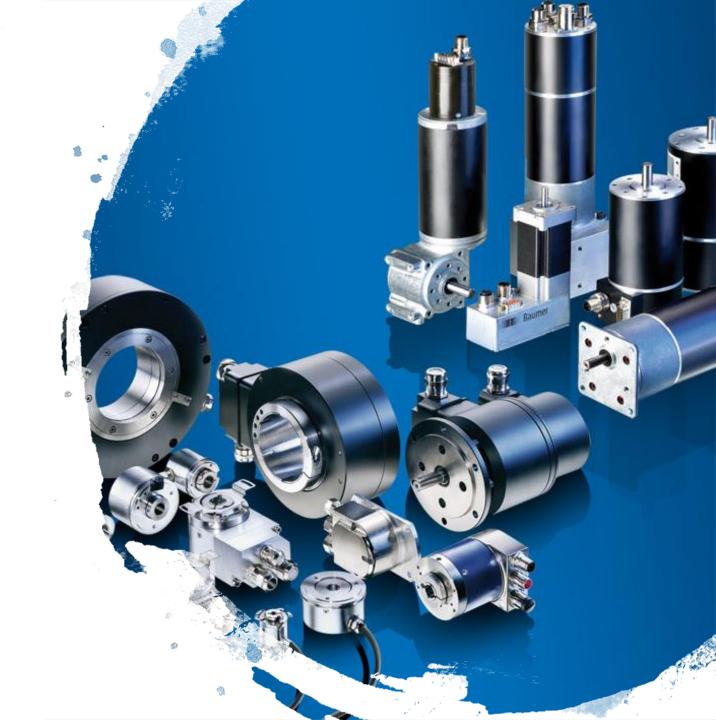

# **Motion Control**

- Optical encoders
- Magnetic encoders
- Resolvers
- Speed switches
- Tacho-generators
- Counters
- Process displays
- Spindle positioning systems
- Actuators and positioning drives