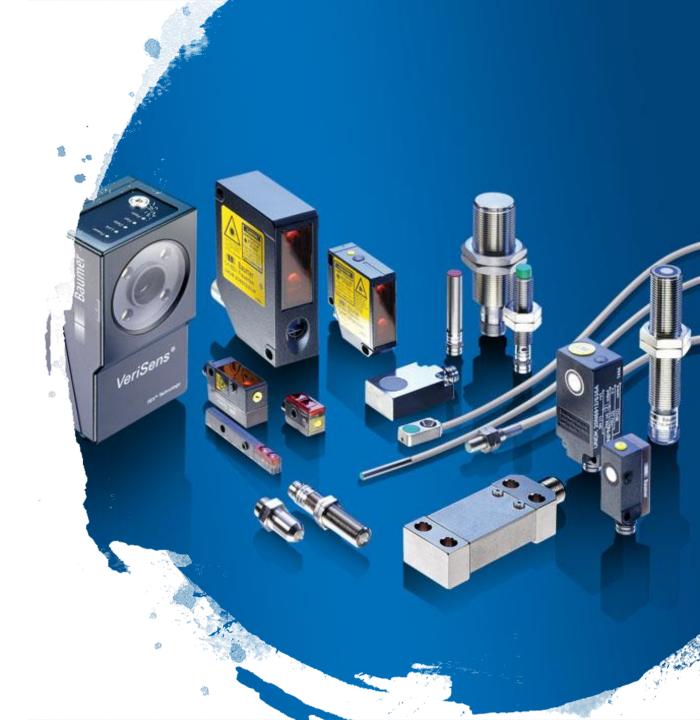

## **Sensor Solutions**

- Photoelectric sensors
- Inductive sensors
- Capacitive sensors
- Ultrasonic sensors
- Magnetic sensors
- Vision sensors
- My-Com precision switches