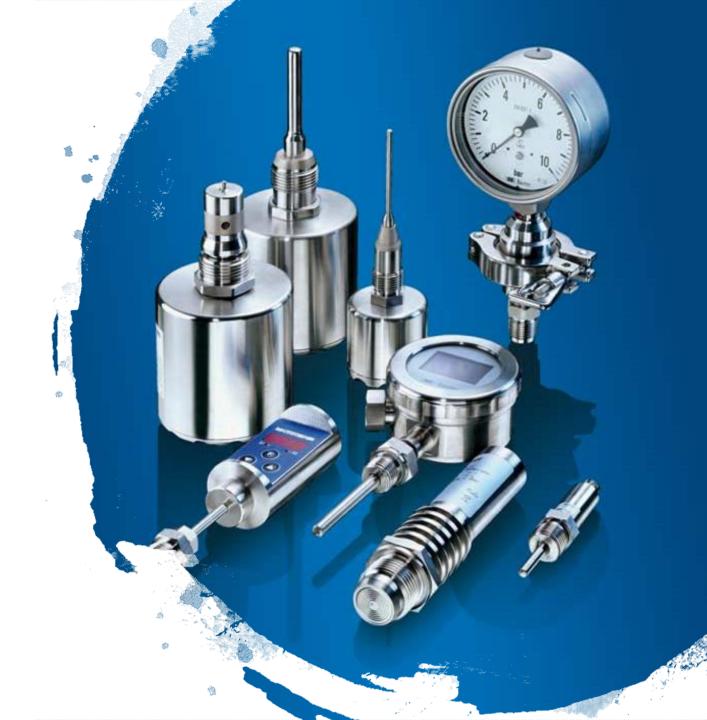

### Process Instrumentation

- Pressure Measurement
- Temperature Measurement
- Level Measurement
- Conductivity measurement
- Turbidity measurement