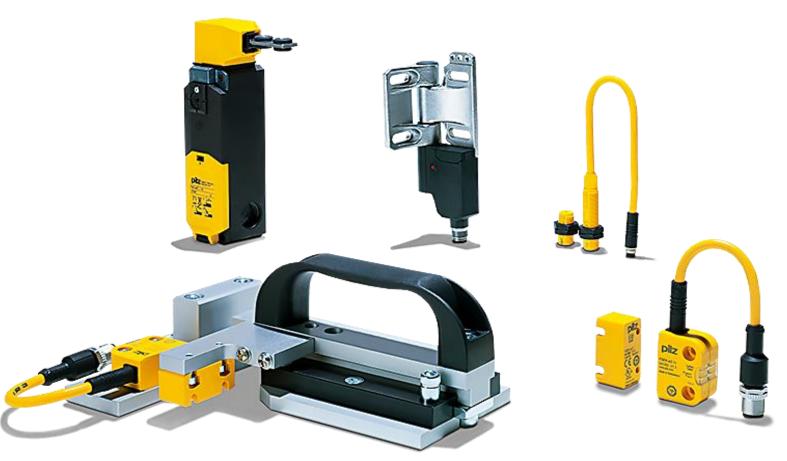

## **Safety Sensors**

- Safety Relays
- Safety PLC
- Safety Curtain Sensors
- Safety Switches
- Safety Push Buttons
- Safety Controllers