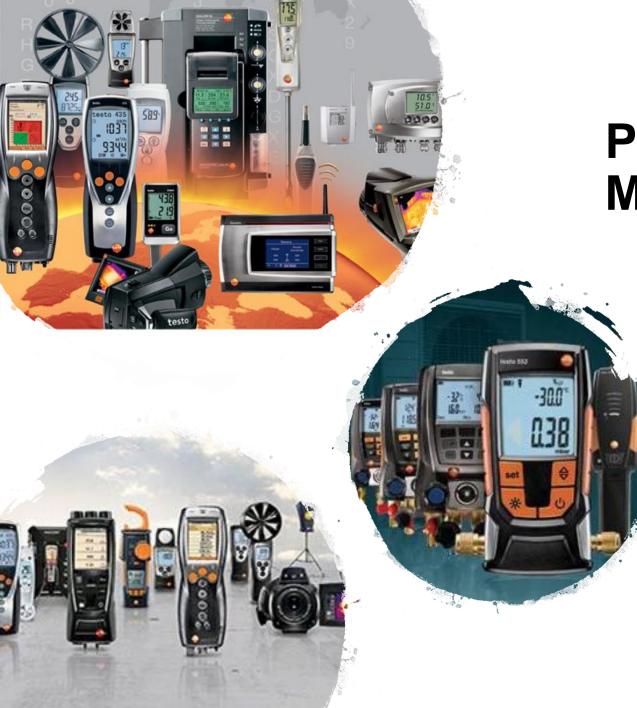

### Portable Measurement/Dataloggers

- Pressure
- Temperature
- Humidity
- Data loggers
- Air velocity
- · Gas Analyzers
- PH Sensors